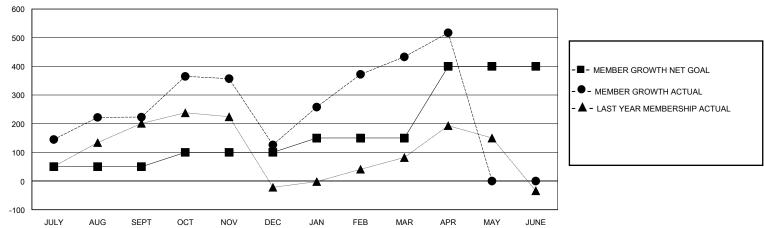

## GOALS AND ACTUAL MEMBERS CUMULATIVE

| DROPPED CLUBS: 3 |     | 97 CLUBS OF 133 ADDED 1 OR MORE<br>NEW MEMBERS | GENDER DISTRIBUTION  MALE 1,425 (36.31%)  FEMALE 2,496 (63.59%) |                 |     |
|------------------|-----|------------------------------------------------|-----------------------------------------------------------------|-----------------|-----|
| DROPPED MEMBERS  |     |                                                | FEMALE                                                          | 2,490 (03.39 %) |     |
| DECEASED         | 11  | CLICK HERE FOR CUMULATIVE                      | TOTAL FAMILY UNIT MEMBERS                                       |                 | 741 |
| CLUB CANCELLED   | 34  | MEMBERSHIP DATA                                |                                                                 | DAN/INO HALE    | 405 |
| OTHER            | 535 |                                                | FAMILY MEMBERS PAYING HALF DUES                                 |                 | 405 |
| TOTAL            | 580 |                                                |                                                                 |                 |     |

| Clubs                 |               |           |               | Members               |                       |                         |                                                    |
|-----------------------|---------------|-----------|---------------|-----------------------|-----------------------|-------------------------|----------------------------------------------------|
| RESULTS FOR 2023-2024 |               |           |               | RESULTS FOR 2023-2024 |                       |                         |                                                    |
| QUARTER               | NEW CLUB GOAL | NEW CLUBS | DROPPED CLUBS | QUARTER MEMB          | ER GROWTH NET<br>GOAL | MEMBER GROWTH<br>ACTUAL | DROPPED<br>MEMBERS ACTUAL<br>(including transfers) |
| JULY/AUG/SEPT         | 4             | 13        | 2             | JULY/AUG/SEPT         | 50                    | 371                     | 134                                                |
| OCT/NOV/DEC           | 3             | 8         | 1             | OCT/NOV/DEC           | 50                    | 290                     | 381                                                |
| JAN/FEB/MAR           | 2             | 10        | 0             | JAN/FEB/MAR           | 50                    | 359                     | 45                                                 |
| APR/MAY/JUNE          | 3             | 0         | 0             | APR/MAY/JUNE          | 250                   | 105                     | 20                                                 |