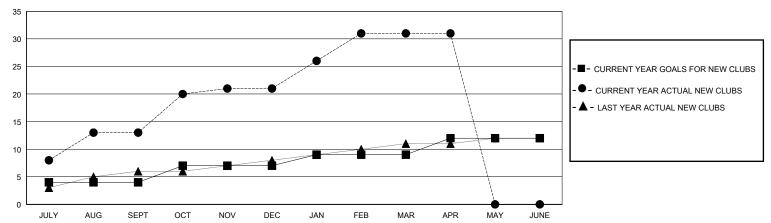

## GOALS AND ACTUAL NEW CLUBS CUMULATIVE

| Clubs                 |               |           |               | Members               |                       |                         |                                                    |
|-----------------------|---------------|-----------|---------------|-----------------------|-----------------------|-------------------------|----------------------------------------------------|
| RESULTS FOR 2023-2024 |               |           |               | RESULTS FOR 2023-2024 |                       |                         |                                                    |
| QUARTER               | NEW CLUB GOAL | NEW CLUBS | DROPPED CLUBS | QUARTER MEMB          | ER GROWTH NET<br>GOAL | MEMBER GROWTH<br>ACTUAL | DROPPED<br>MEMBERS ACTUAL<br>(including transfers) |
| JULY/AUG/SEPT         | 4             | 13        | 2             | JULY/AUG/SEPT         | 50                    | 371                     | 134                                                |
| OCT/NOV/DEC           | 3             | 8         | 1             | OCT/NOV/DEC           | 50                    | 290                     | 381                                                |
| JAN/FEB/MAR           | 2             | 10        | 0             | JAN/FEB/MAR           | 50                    | 359                     | 45                                                 |
| APR/MAY/JUNE          | 3             | 0         | 0             | APR/MAY/JUNE          | 250                   | 105                     | 20                                                 |